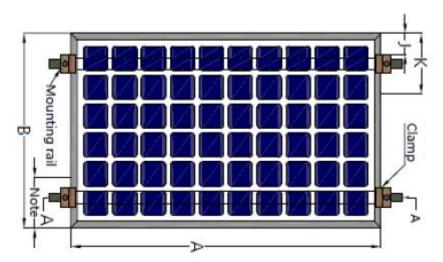

## **Statement**

To Respected VIP Customers,

We, Jinko Solar Co., Ltd. (Jinko Solar), hereby confirm that the Jinko Solar PV modules [Module Type: JKMxxxM-6TL3 (-B), JKMxxxN-6TL3 (-B)] was / will be sold to customers located in EU, which will be mounted with 4 clamps on short side of frames as drawing below, where "J" is 1/4L(Module Width)-50mm and "K" is 1/4L(Module Width)+50mm, complies with the mounting standards of Jinko Solar installation manual.