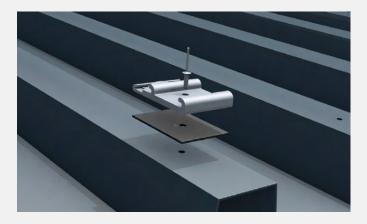

### This way you easily increase your efficiency:

Few components and short working time. In just a few steps TRI-STAND is mounted on the trapezoidal sheet metal.

The proven SafeClick is mounted directly onto the trapezoidal sheet metal by rivet, whereby considerably fewer fastening points become necessary.

The insertion profiles are clicked into the SafeClick. They are therefore floating with the roofso damage to the roof and module can be avoided by thermal expansion.

The modules are inserted time-saving into the profiles, an additional fastening of the modules is omitted completely.