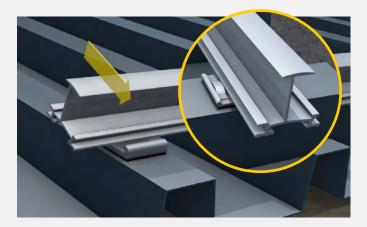

## Extremely fast assembly with few components

### This way you easily increase your efficiency:

Few components and short working time. In just a few steps TRI-STAND is mounted on the trapezoidal sheet metal.

The proven SafeClick is mounted directly onto the trapezoidal sheet metal by rivet, whereby considerably fewer fastening points become necessary.

The insertion profiles are clicked into the SafeClick. They are therefore floating with the roofso damage to the roof and module can be avoided by thermal expansion.

The modules are inserted time-saving into the profiles, an additional fastening of the modules is omitted completely.