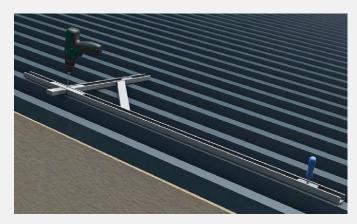

## Extremely fast assembly with few components

### This way you easily increase your efficiency:

Few components and short working time. In just a few steps TRI-STAND is mounted on the trapezoidal sheet metal.

The proven SafeClick is mounted directly onto the trapezoidal sheet metal by rivet, whereby considerably fewer fastening points become necessary.

The insertion profiles are clicked into the SafeClick. They are therefore floating with the roofso damage to the roof and module can be avoided by thermal expansion.

The modules are inserted time-saving into the profiles, an additional fastening of the modules is omitted completely.