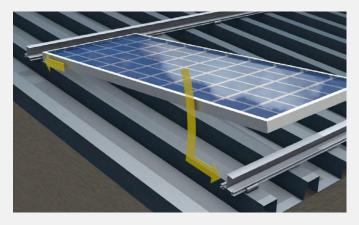

### The main advantages:

- Floating rooftop system, therefore no thermal separation necessary
- Simple, fast and efficient in the installation
- Considerable time and thus cost saving
- Optimum load distribution and stability
- Suitable for all common framed solar modules

The insertion profiles are clicked into the SafeClick. They are therefore floating with the roofso damage to the roof and module can be avoided by thermal expansion.

The modules are inserted time-saving into the profiles, an additional fastening of the modules is omitted completely.